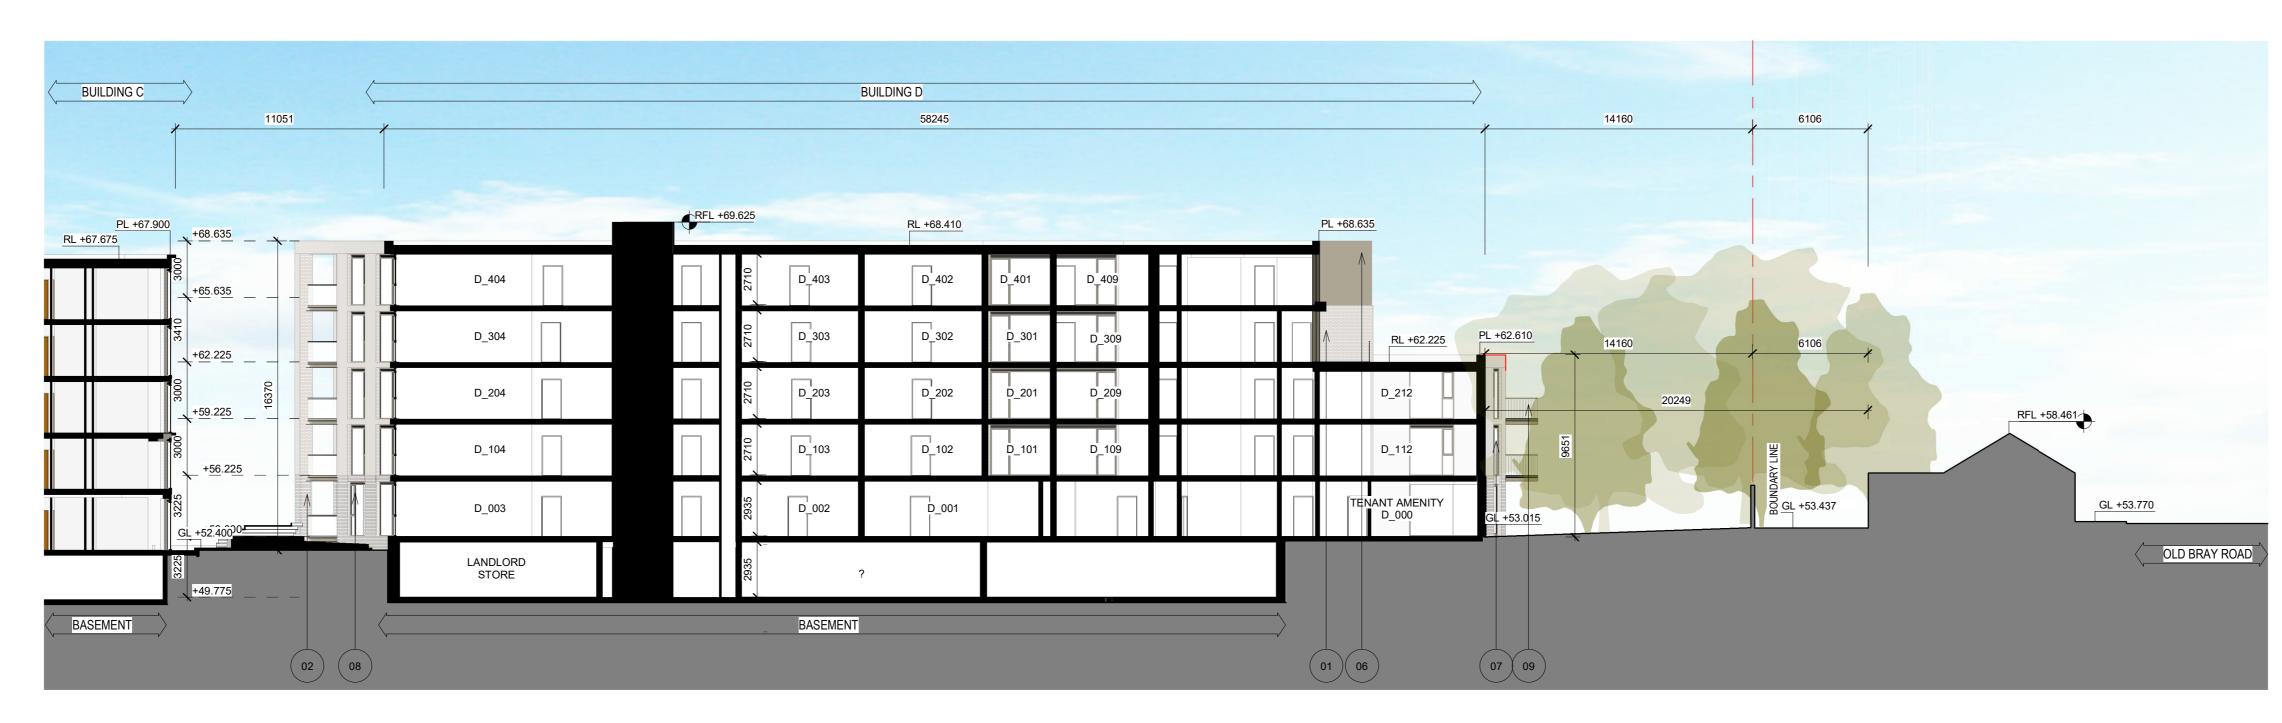

ALL DIMENSIONS TO BE CHECKED ON SITE

NO DIMENSIONS TO BE SCALED FROM THIS DRAWING

DRAWING IS TO BE READ IN CONJUNCTION WITH RELEVANT CONSULTANTS DRAWINGS

SECTION 1 - BUILDING D
1: 200

SECTION 2 - BUILDING D
1:200

## ISSUED FOR PLANNING APPROVAL

PROJECT

Cornelscourt Residential Development, Dublin 18

\_\_\_\_\_

GA SECTION - BUILDING D

CLIENT

| PROJECT NUMBE<br>950558    | DATE<br>10/2020                |         |
|----------------------------|--------------------------------|---------|
| SCALE@ A0:<br>As indicated | DRAWN/CHECKED:<br>MC/CO/ SA/BG |         |
| STATUS CODE:               | DRAWING NUMBER                 | REVISIO |
| A1                         | COR-HJL-SW-ZZ-DR-A-3004        | P2      |